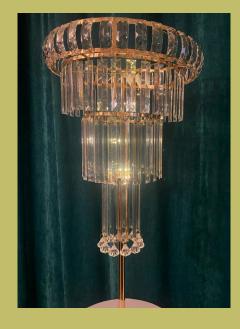

#### CANDELABRAS AND CHANDELIERS

Acrylic 9 arm, 1.2m £45

Gold 5 arm, 55cms £25

Gold 5 arm, floor standing, 1.3m £50

Crystal drop, 65cms £45

Acrylic luxe 80cms £65

Acrylic luxe xl