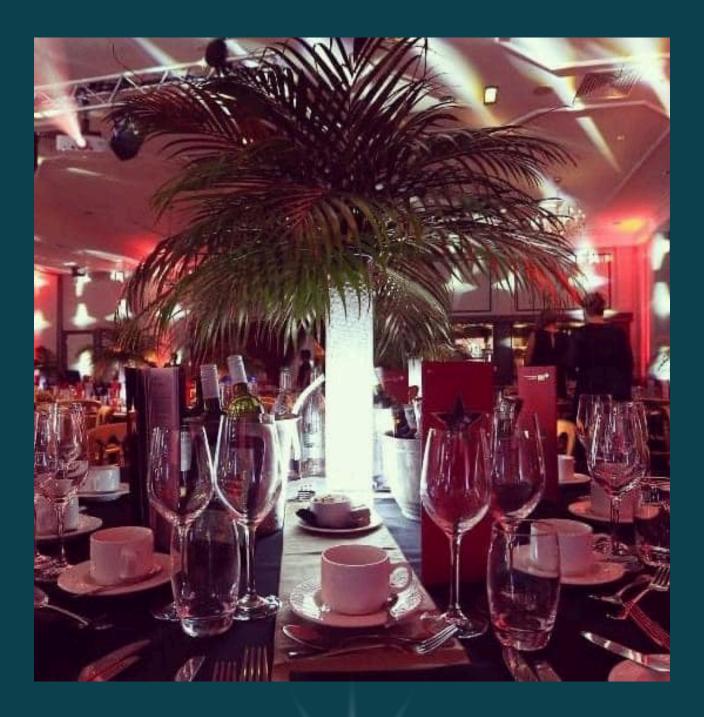

## PALM LEAVES AND TROPICAL

Fresh palm leaves, 80 cms, natural on light base £70

Fresh palm leaves, 80 cms, black or white, on light base £95

Gold palms, 75cms on lily vase £40

Green palms, 75cms on lily vase £40