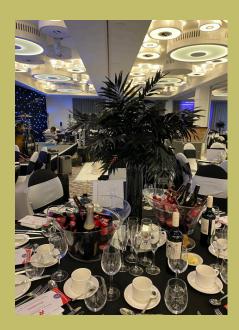

## PALM LEAVES AND TROPICAL

Fresh palm leaves, 80 cms, natural on light base £70

Fresh palm leaves, 80 cms, black or white, on light base £95

Gold palms, 75cms on lily vase £40

Green palms, 75cms on lily vase £40