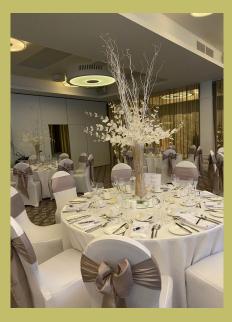

#### CENTREPIECES

Gold, silver and coloured lanterns from £25

Masquerade, various colours £50

Tall/low moon £25

Shisha pipe £35

Enchanted garden from £35

Light up cylinders, 20-50 cms, various colours from £20