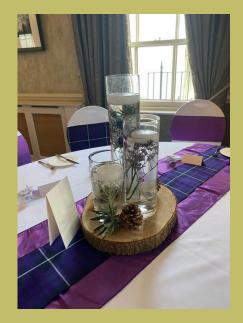

## SCOTTISH THEME

3 cylinders £45

Large thistle, 50 cms with moss and light £40

Fresh heather and moss £50