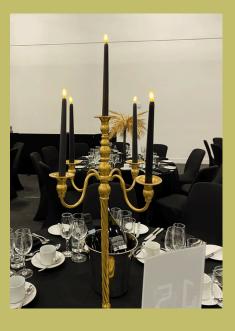

#### CANDELABRAS AND CHANDELIERS

Acrylic 9 arm, 1.2m £45

Gold 5 arm, 55cms £25

Gold 5 arm, floor standing, 1.3m £50

Crystal drop, 65cms £45

Acrylic luxe 80cms £65

Acrylic luxe xl