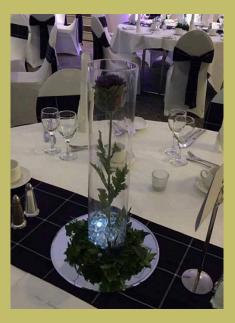

#### CENTREPIECES

Gold, silver and coloured lanterns from £25

Masquerade, various colours £50

Tall/low moon £25

Shisha pipe £35

Enchanted garden from £35

Light up cylinders, 20-50 cms, various colours from £20