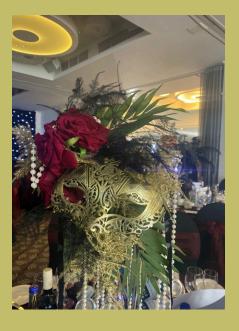

#### CENTREPIECES

Gold, silver and coloured lanterns from £25

Masquerade, various colours £50

Tall/low moon £25

Shisha pipe £35

Enchanted garden from £35

Light up cylinders, 20-50 cms, various colours from £20