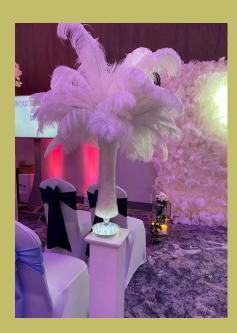

# FEATHERS

All colours on lily vase with light base £50

All colours on candelabra £55

All colours with light base and pearls £55

Large lux, white or black £75

Large multi colour on metal stand £70