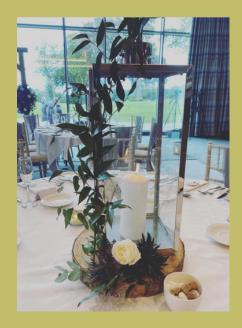

#### CENTREPIECES

Gold, silver and coloured lanterns from £25

Masquerade, various colours £50

Tall/low moon £25

Shisha pipe £35

Enchanted garden from £35

Light up cylinders, 20-50 cms, various colours from £20