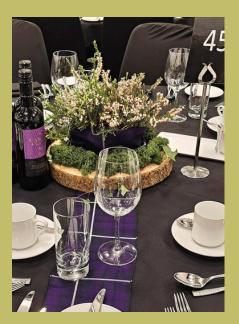

## SCOTTISH THEME

3 cylinders £45

Large thistle, 50 cms with moss and light £40

Fresh heather and moss £50