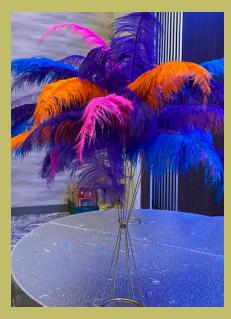

# FEATHERS

All colours on lily vase with light base £50

All colours on candelabra £55

All colours with light base and pearls £55

Large lux, white or black £75

Large multi colour on metal stand £70