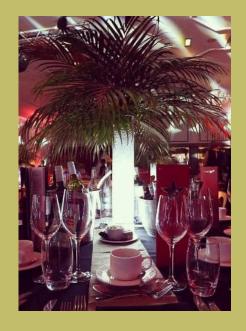

## PALM LEAVES AND TROPICAL

Fresh palm leaves, 80 cms, natural on light base £70

Fresh palm leaves, 80 cms, black or white, on light base £95

Gold palms, 75cms on lily vase £40

Green palms, 75cms on lily vase £40