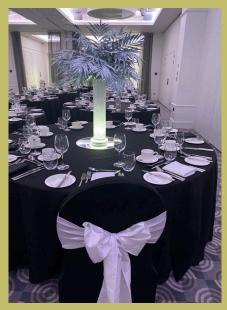

## PALM LEAVES AND TROPICAL

Fresh palm leaves, 80 cms, natural on light base £70

Fresh palm leaves, 80 cms, black or white, on light base £95

Gold palms, 75cms on lily vase £40

Green palms, 75cms on lily vase £40