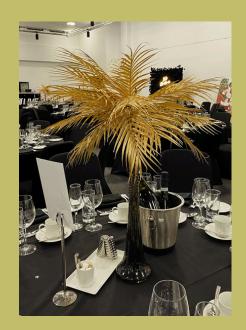

## PALM LEAVES AND TROPICAL

Fresh palm leaves, 80 cms, natural on light base £70

Fresh palm leaves, 80 cms, black or white, on light base £95

Gold palms, 75cms on lily vase £40

Green palms, 75cms on lily vase £40