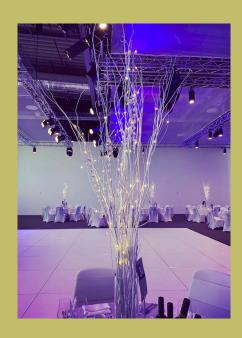

## TWIGS

Silver with silver/white decor and lights £45

Silver with silver/white decor and lights £45

Silver/gold with globe lights £40

Silver/gold with fairyights £45

Silver/gold twigs with white/gold/red foliage and lights £65