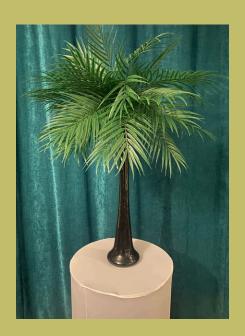

## PALM LEAVES AND TROPICAL

Fresh palm leaves, 80 cms, natural on light base £70

Fresh palm leaves, 80 cms, black or white, on light base £95

Gold palms, 75cms on lily vase £40

Green palms, 75cms on lily vase £40