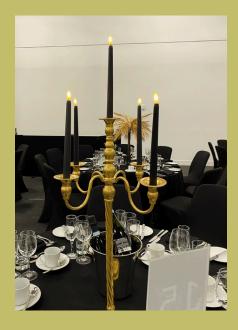

#### CANDELABRAS AND CHANDELIERS

Acrylic 9 arm, 1.2m £45

Gold 5 arm, 55cms £25

Gold 5 arm, floor standing, 1.3m £50

Crystal drop, 65cms £45

Acrylic luxe 80cms £65

Acrylic luxe xl