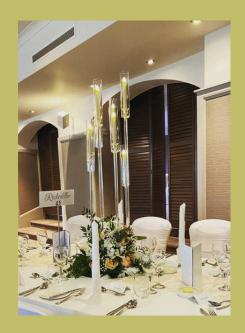

**Event Centrepiece Catalogue** 

#### CANDELABRAS AND CHANDELIERS



Acrylic 9 arm, 1.2m £45



Gold 5 arm, 55cms £25



Gold 5 arm, floor standing, 1.3m £50



Crystal drop, 65cms £45



Acrylic luxe 80cms £65



Acrylic luxe xl

# FEATHERS



All colours on lily vase with light base £50



All colours on candelabra £55



All colours with light base and pearls £55



Large lux, white or black £75



Large multi colour on metal stand £70

## PALM LEAVES AND TROPICAL







Fresh palm leaves, 80 cms, natural on light base £70

Fresh palm leaves, 80 cms, black or white, on light base £95



Gold palms, 75cms on lily vase £40



Green palms, 75cms on lily vase £40

## SCOTTISH THEME



3 cylinders £45



Large thistle, 50 cms with moss and light £40



Fresh heather and moss £50

#### BALLOONS



Helium bunch from £25



Extra large globes, various colours