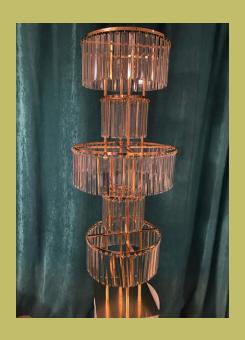

#### CANDELABRAS AND CHANDELIERS

Acrylic 9 arm, 1.2m £45

Gold 5 arm, 55cms £25

Gold 5 arm, floor standing, 1.3m £50

Crystal drop, 65cms £45

Acrylic luxe 80cms £65

Acrylic luxe xl