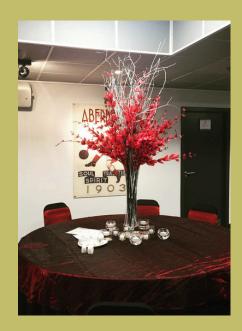

## TWIGS

Silver with silver/white decor and lights £45

Silver with silver/white decor and lights £45

Silver/gold with globe lights £40

Silver/gold with fairyights £45

Silver/gold twigs with white/gold/red foliage and lights £65