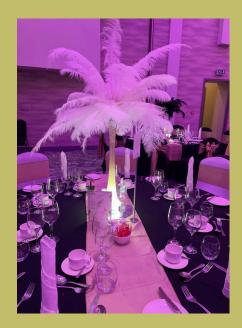

# FEATHERS

All colours on lily vase with light base £50

All colours on candelabra £55

All colours with light base and pearls £55

Large lux, white or black £75

Large multi colour on metal stand £70