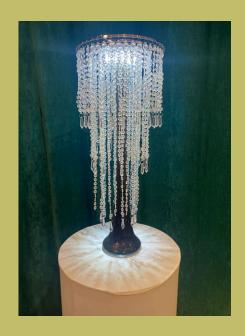

#### CANDELABRAS AND CHANDELIERS

Acrylic 9 arm, 1.2m £45

Gold 5 arm, 55cms £25

Gold 5 arm, floor standing, 1.3m £50

Crystal drop, 65cms £45

Acrylic luxe 80cms £65

Acrylic luxe xl