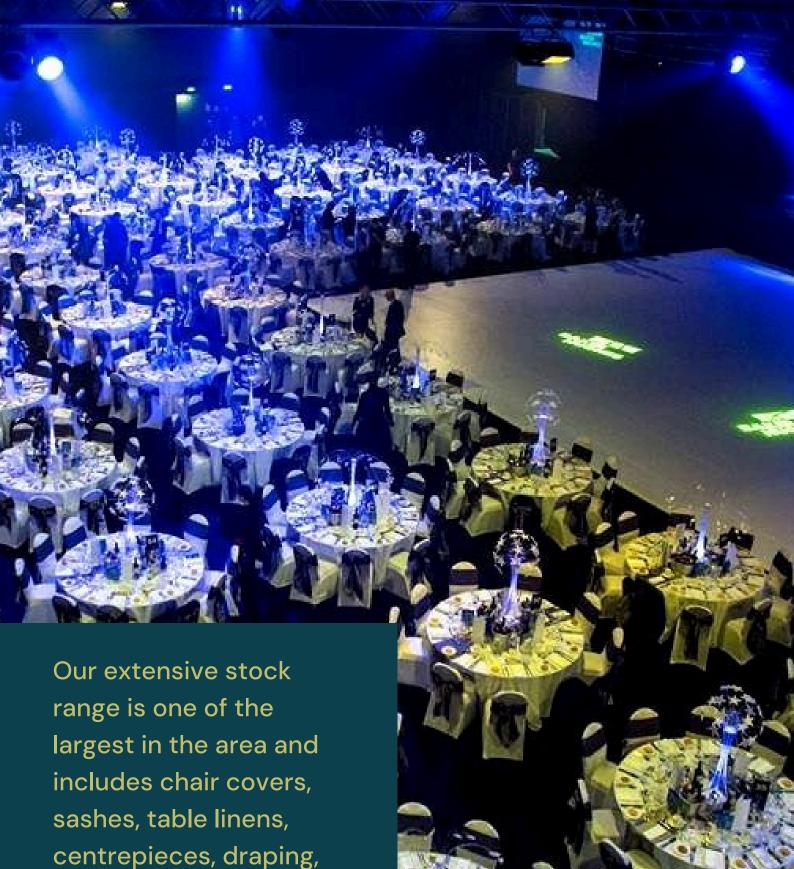

ight base £95



Gold palms, 75cms on lily vase £40



Green palms, 75cms on lily vase £40

## SCOTTISH THEME



3 cylinders £45



Large thistle, 50 cms with moss and light £40



Fresh heather and moss £50

#### BALLOONS



Helium bunch from £25



Extra large globes, various colours £45

## TWIGS



Silver with silver/white decor and lights £45



Silver with silver/white decor and lights £45



Silver/gold with globe lights £40



Silver/gold with fairyights £45



Silver/gold twigs with white/gold/red foliage and lights £65



#### CENTREPIECES



Gold, silver and coloured lanterns from £25



Masquerade, various colours £50



Tall/low moon £25



Shisha pipe £35



Enchanted garden from £35



Light up cylinders, 20-50 cms, various colours from £20

## BESPOKE FRESH FLORALS

POA





# STOCK RANGE

backdrops and props.



#### EVENT MANAGEMENT, PRODUCTION, DESIGN AND HIRE



Photocredits: Sandman Signature Hotel and Spa Aberdeen, Iska Birnie, jadeessonphoto

INFO@MARVELLEEVENTS.COM
36 MARKET STREET, STONEYWOOD,
ABERDEEN, AB21 9JH

MOB: 07852 270786 TEL: 01224 044834

WWW.MARVELLEEVENTS.COM