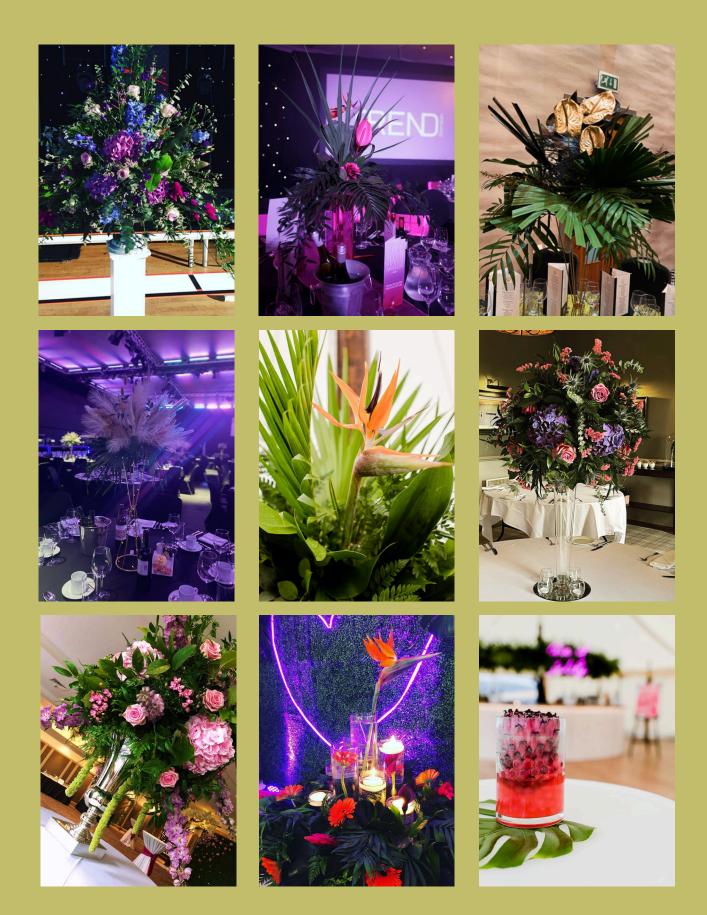

## PALM LEAVES AND TROPICAL

Fresh palm leaves, 80 cms, natural on light base £70

Fresh palm leaves, 80 cms, black or white, on light base £95

Gold palms, 75cms on lily vase £40

Green palms, 75cms on lily vase £40

## BESPOKE FRESH FLORALS

POA