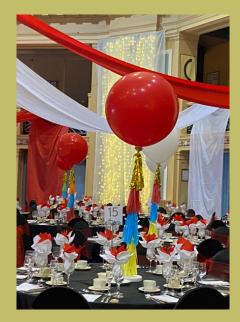

* 

#### CANDELABRAS AND CHANDELIERS



Acrylic 9 arm, 1.2m £45



Gold 5 arm, 55cms £25



Gold 5 arm, floor standing, 1.3m £50



Crystal drop, 65cms £45



Acrylic luxe 80cms £65



Acrylic luxe xl

# FEATHERS



All colours on lily vase with light base £50



All colours on candelabra £55



All colours with light base and pearls £55



Large lux, white or black £75



Large multi colour on metal stand £70

## PALM LEAVES AND TROPICAL







Fresh palm leaves, 80 cms, natural on light base £70

Fresh palm leaves, 80 cms, black or white, on light base £95



Gold palms, 75cms on lily vase £40



Green palms, 75cms on lily vase £40

## SCOTTISH THEME



3 cylinders £45



Large thistle, 50 cms with moss and light £40



Fresh heather and moss £50

#### BALLOONS



Helium bunch from £25



Extra large globes, various colours £45

## TWIGS



Silver with silver/white decor and lights £45



Silver with silver/white decor and lights £45



Silver/gold with globe lights £40



Silver/gold with fairyights £45



Silver/gold twigs with white/gold/red foliage and lights £65



#### CENTREPIECES



Gold, silver and coloured lanterns from £25



Masquerade, various colours £50



Tall/low moon £25



Shisha pipe £35



Enchanted garden from £35



Light up cylinders, 20-50 cms, various colours from £20

## BESPOKE FRESH FLORALS

POA





# STOCK RANGE

backdrops and props.



#### EVENT MANAGEMENT, PRODUCTION, DESIGN AND HIRE



Photocredits: Sandman Signature Hotel and Spa Aberdeen, Iska Birnie, jadeessonphoto

INFO@MARVELLEEVENTS.COM
36 MARKET STREET, STONEYWOOD,
ABERDEEN, AB21