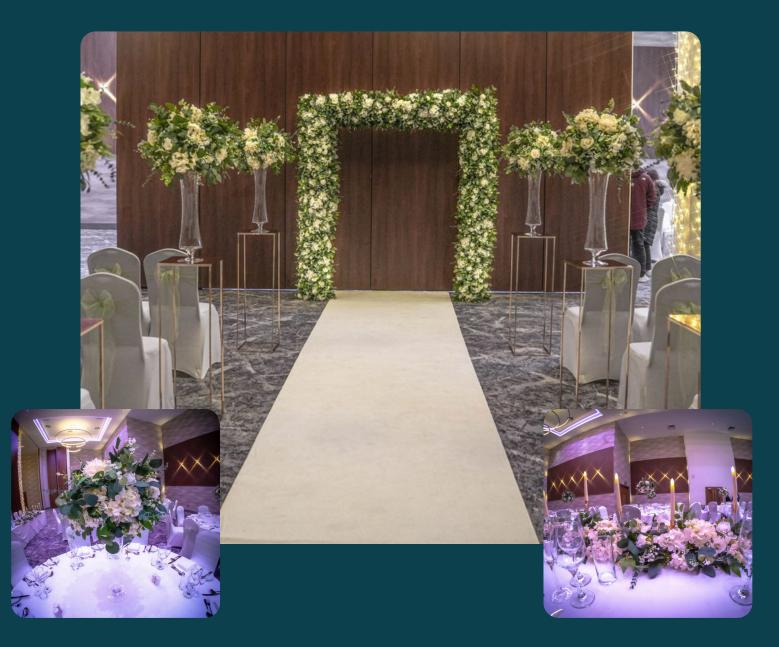

## ARCHES & BACKDROPS

**Rustic Arch** Flowers and drape

**Feather Wall** 

Horseshoe Arch Fresh or Silk Flowers

**Greenery Wall** 

Moongate Arch Fresh or Silk Flowers

Circular Arch Fresh or Silk Flowers

**Bespoke Installation** 

# CEREMONY FLOWERS & CENTERPIECES

INFO@MARVELLEEVENTS.COM

WWW.MARVELLEEVENTS.COM

## CEREMONY FLOWERS AND CENTREPICES

Filled with luscious foliage, blooming roses and blousy hydrangeas, these silk florals will take you seamlessly from ceremony to reception with options for colour customisation.