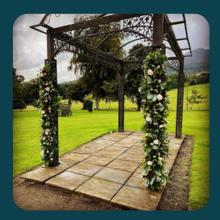

## ARCHES & BACKDROPS

**Rustic Arch** Flowers and drape

**Feather Wall** 

Horseshoe Arch Fresh or Silk Flowers

**Greenery Wall** 

Moongate Arch Fresh or Silk Flowers

Circular Arch Fresh or Silk Flowers

**Bespoke Installation** 