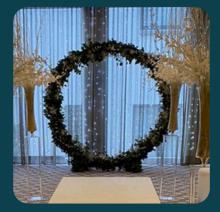

## ARCHES & BACKDROPS

**Rustic Arch** Flowers and drape

**Feather Wall** 

Horseshoe Arch Fresh or Silk Flowers

**Greenery Wall** 

Moongate Arch Fresh or Silk Flowers

Circular Arch Fresh or Silk Flowers

**Bespoke Installation** 