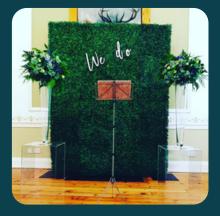

## ARCHES & BACKDROPS

**Rustic Arch** Flowers and drape

**Feather Wall** 

Horseshoe Arch Fresh or Silk Flowers

**Greenery Wall** 

Moongate Arch Fresh or Silk Flowers

Circular Arch Fresh or Silk Flowers

**Bespoke Installation** 