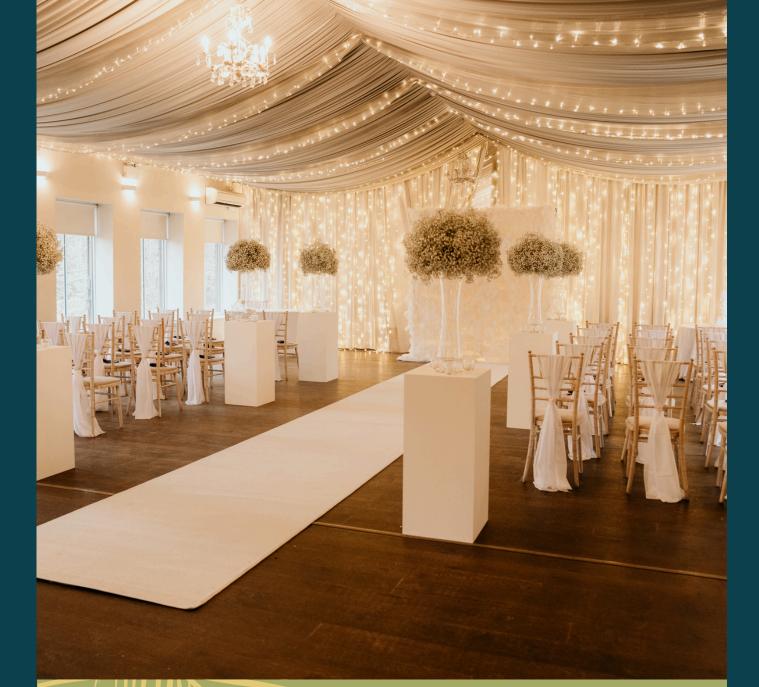

# AISLE STYLE

#### AISLE RUNNER

Extra wide, deep pile luxurious ivory aisle runner

#### PILLARS

Choose from perspex or white to display a variety of arrangements which can also serve as stunning centrepieces.

#### **AISLE PROPS**

Lanterns, candles and floral garlands to line the aisle.