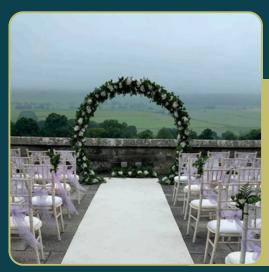

# AISLE STYLE

#### AISLE RUNNER

Extra wide, deep pile luxurious ivory aisle runner

#### PILLARS

Choose from perspex or white to display a variety of arrangements which can also serve as stunning centrepieces.

#### **AISLE PROPS**

Lanterns, candles and floral garlands to line the aisle.

## ARCHES & BACKDROPS

**Rustic Arch** Flowers and drape

**Feather Wall** 

Horseshoe Arch Fresh or Silk Flowers

**Greenery Wall** 

Moongate Arch Fresh or Silk Flowers

Circular Arch Fresh or Silk Flowers

**Bespoke Installation** 