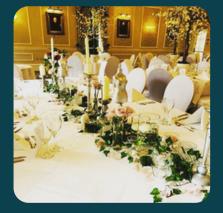

# CHAIR LINENS

#### CHAIR COVER AND SASH

We have a huge selection of taffeta, satin and organza in shades to match your theme.

#### CHAIR COVER, HOOD AND RUFFLE

Choose from white, nude, navy or black to elevate your chair styling.

#### SASHES AND CHIFFON DRAPES

Style chivari with our range of organza sashes, drapes, greenery or brooches.

INFO@MARVELLEEVENTS.COM WWW.MARVELLEEVENTS.COM