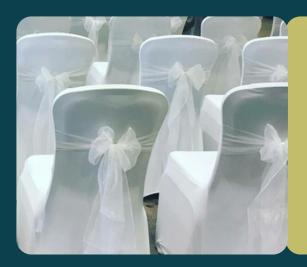

# CHAIR LINENS

#### CHAIR COVER AND SASH

We have a huge selection of taffeta, satin and organza in shades to match your theme.

#### SASHES AND CHIFFON DRAPES

Style chivari with our range of organza sashes, drapes, greenery or brooches.

INFO@MARVELLEEVENTS.COM WWW.MARVELLEEVENTS.COM