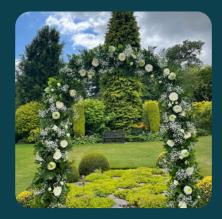

## ARCHES & BACKDROPS

**Rustic Arch** Flowers and drape

**Feather Wall** 

Horseshoe Arch Fresh or Silk Flowers

**Greenery Wall** 

Moongate Arch Fresh or Silk Flowers

Circular Arch Fresh or Silk Flowers

**Bespoke Installation** 

Draping

Timeless Silk Flower Arch