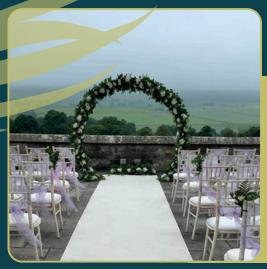

# AISLE STYLE

#### AISLE RUNNER

Extra wide, deep pile luxurious ivory aisle runner

#### PILLARS

Choose from perspex or white to display a variety of arrangements which can also serve as stunning centrepieces.

#### **AISLE PROPS**

Lanterns, candles and floral garlands to line the aisle.

## ARCHES & BACKDROPS

**Rustic Arch** Flowers and drape

**Feather Wall** 

Horseshoe Arch Fresh or Silk Flowers

**Greenery Wall** 

Moongate Arch Fresh or Silk Flowers

Circular Arch Fresh or Silk Flowers

**Bespoke Installation** 