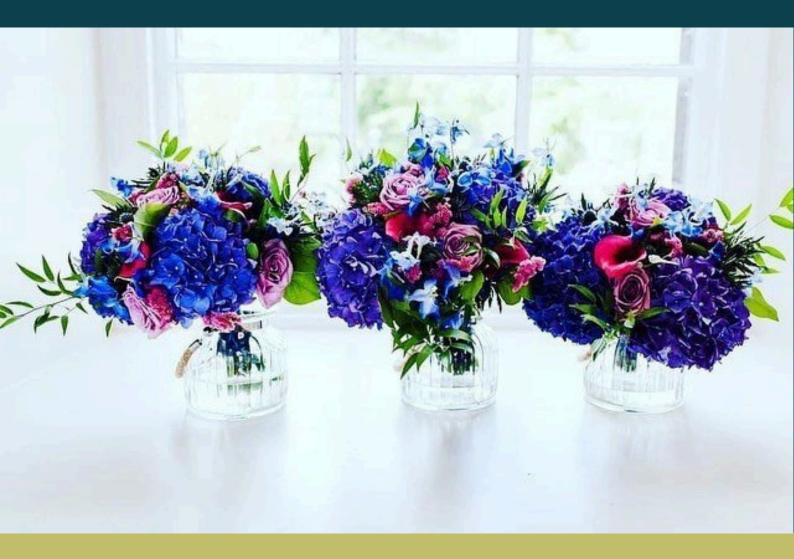

## CEREMONY FLOWERS AND CENTREPICES

Filled with luscious foliage, blooming roses and blousy hydrangeas, these silk florals will take you seamlessly from ceremony to reception with options for colour customisation.