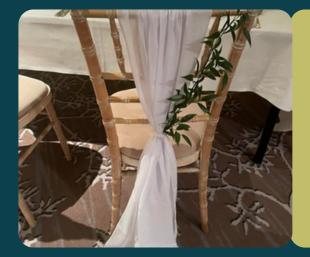

# CHAIR LINENS

#### CHAIR COVER AND SASH

We have a huge selection of taffeta, satin and organza in shades to match your theme.

#### CHAIR COVER, HOOD AND RUFFLE

Choose from white, nude, navy or black to elevate your chair styling.

#### SASHES AND CHIFFON DRAPES

Style chivari with our range of organza sashes, drapes, greenery or brooches.

INFO@MARVELLEEVENTS.COM WWW.MARVELLEEVENTS.COM