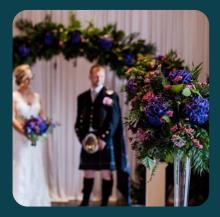

## ARCHES & BACKDROPS

**Rustic Arch** Flowers and drape

**Feather Wall** 

Horseshoe Arch Fresh or Silk Flowers

**Greenery Wall** 

Moongate Arch Fresh or Silk Flowers

Circular Arch Fresh or Silk Flowers

**Bespoke Installation** 

## CEREMONY FLOWERS AND CENTREPICES

Filled with luscious foliage, blooming roses and blousy hydrangeas, these silk florals will take you seamlessly from ceremony to reception with options for colour customisation.